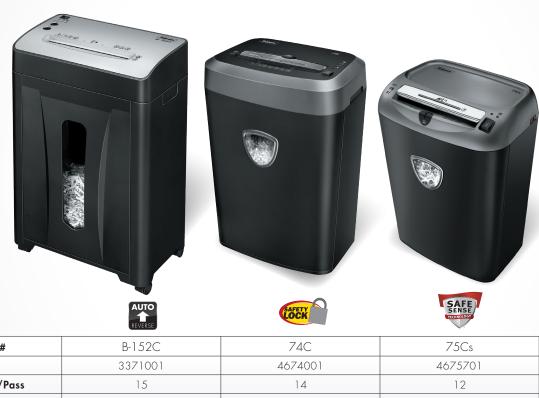

| Model #      | B-152C         | 74C               | 75Cs              |
|--------------|----------------|-------------------|-------------------|
| Item         | 3371001        | 4674001           | 4675701           |
| Sheets/Pass  | 15             | 14                | 12                |
| Cut Type     | Cross-Cut      | Cross-Cut         | Cross-Cut         |
| Security     | Level P-4      | Level P-4         | Level P-4         |
| Cut Size     | 5/32" x 1 1/2" | 5/32" x 1 1/2"    | 5/32" x 11/2"     |
| Run Time     | 10 on / 30 off | 10-12 on / 20 off | 10-12 on / 20 off |
| Bin Capacity | 5 gallons      | 7 gallons         | 7 gallons         |
| Also Shreds  |                | 00000             | 00000             |